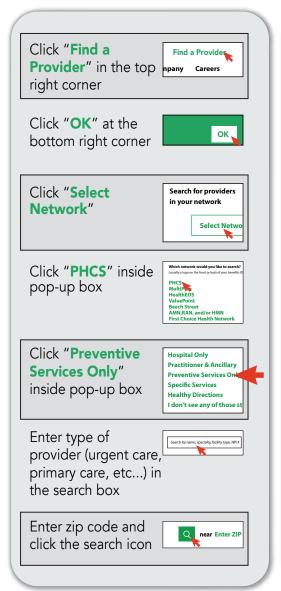

quest all preventive services you require when making the initial appointment.
- 4. Present your ID card when you receive covered preventive services. (Your provider will bill Loomis for the cost of your care.)

NOTE: MEC services are only free when delivered by a doctor or other provider in your plan's network. There are 3 sets of preventive services - for adults, women and children. Refer to your plan documents to confirm the MEC services you are eligible to receive. (Globe Life does not underwrite the MEC plans or the non-insurance benefits.)

## Locating Your Network Provider



PHCS is a comprehensive network of more than 900,000 in-network providers around the U.S.

To find a provider visit: multiplan.com and follow the directions for your selected plan.

### For the MEC Basic Plan



## For the MEC Plus Advantage with GLI Plans



## One ID Card for All Benefits

Loomis will send your ID card to your home. Call the Customer Service number first with any questions. After you enroll, you may use the information on the ID card for help with eligibility, benefit and claim questions.





## Filing a Claim

When you go to a provider, present your ID card to show you have coverage. At that time, you can also assign benefits to the provider, authorizing them to submit the claim on your behalf.

NOTE: You should make sure all your claims are filed with BOTH plan administrators (see back of ID card).

#### For MEC Claims:

To receive the services included with the MEC plan, you must use a network provider who will file the claim.

#### For GLI Claims:

If you assign benefits