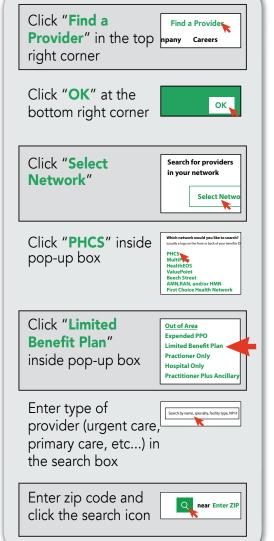

aking the initial appointment.
- 4. Present your ID card when you receive covered preventive services. (Your provider will bill Loomis for the cost of your care.)

NOTE: MEC services are only free when delivered by a doctor or other provider in your plan's network. There are 3 sets of preventive services - for adults, women and children. Refer to your plan documents to confirm the MEC services you are eligible to receive. (Globe Life does not underwrite the MEC plans or the non-insurance benefits.)

## Locating Your Network Provider



PHCS is a comprehensive network of more than 900,000 in-network providers around the U.S.

To find a provider visit: multiplan.com and follow the directions for your selected plan.

### For the MEC Basic Plan



## For the MEC Plus Advantage with GLI Plans



## One ID Card for All Benefits

Loomis will send your ID card to your home. Call the Customer Service number first with any questions. After you enroll, you may use the information on the ID card for help with eligibility, benefit and claim questions.





## Filing a Claim

When you go to a provider, present your ID card to show you have coverage. At that time, you can also assign benefits to the provider, authorizing them to submit the claim on your behalf.

NOTE: You should make sure all your claims are filed with BOTH plan administrators (see back of ID card).

#### For MEC Claims:

To receive the services included with the MEC plan, you must use a network provider who will file the claim.

#### For GLI Claims:

If you assign benefits to the provider:

- · Provider submits the claim